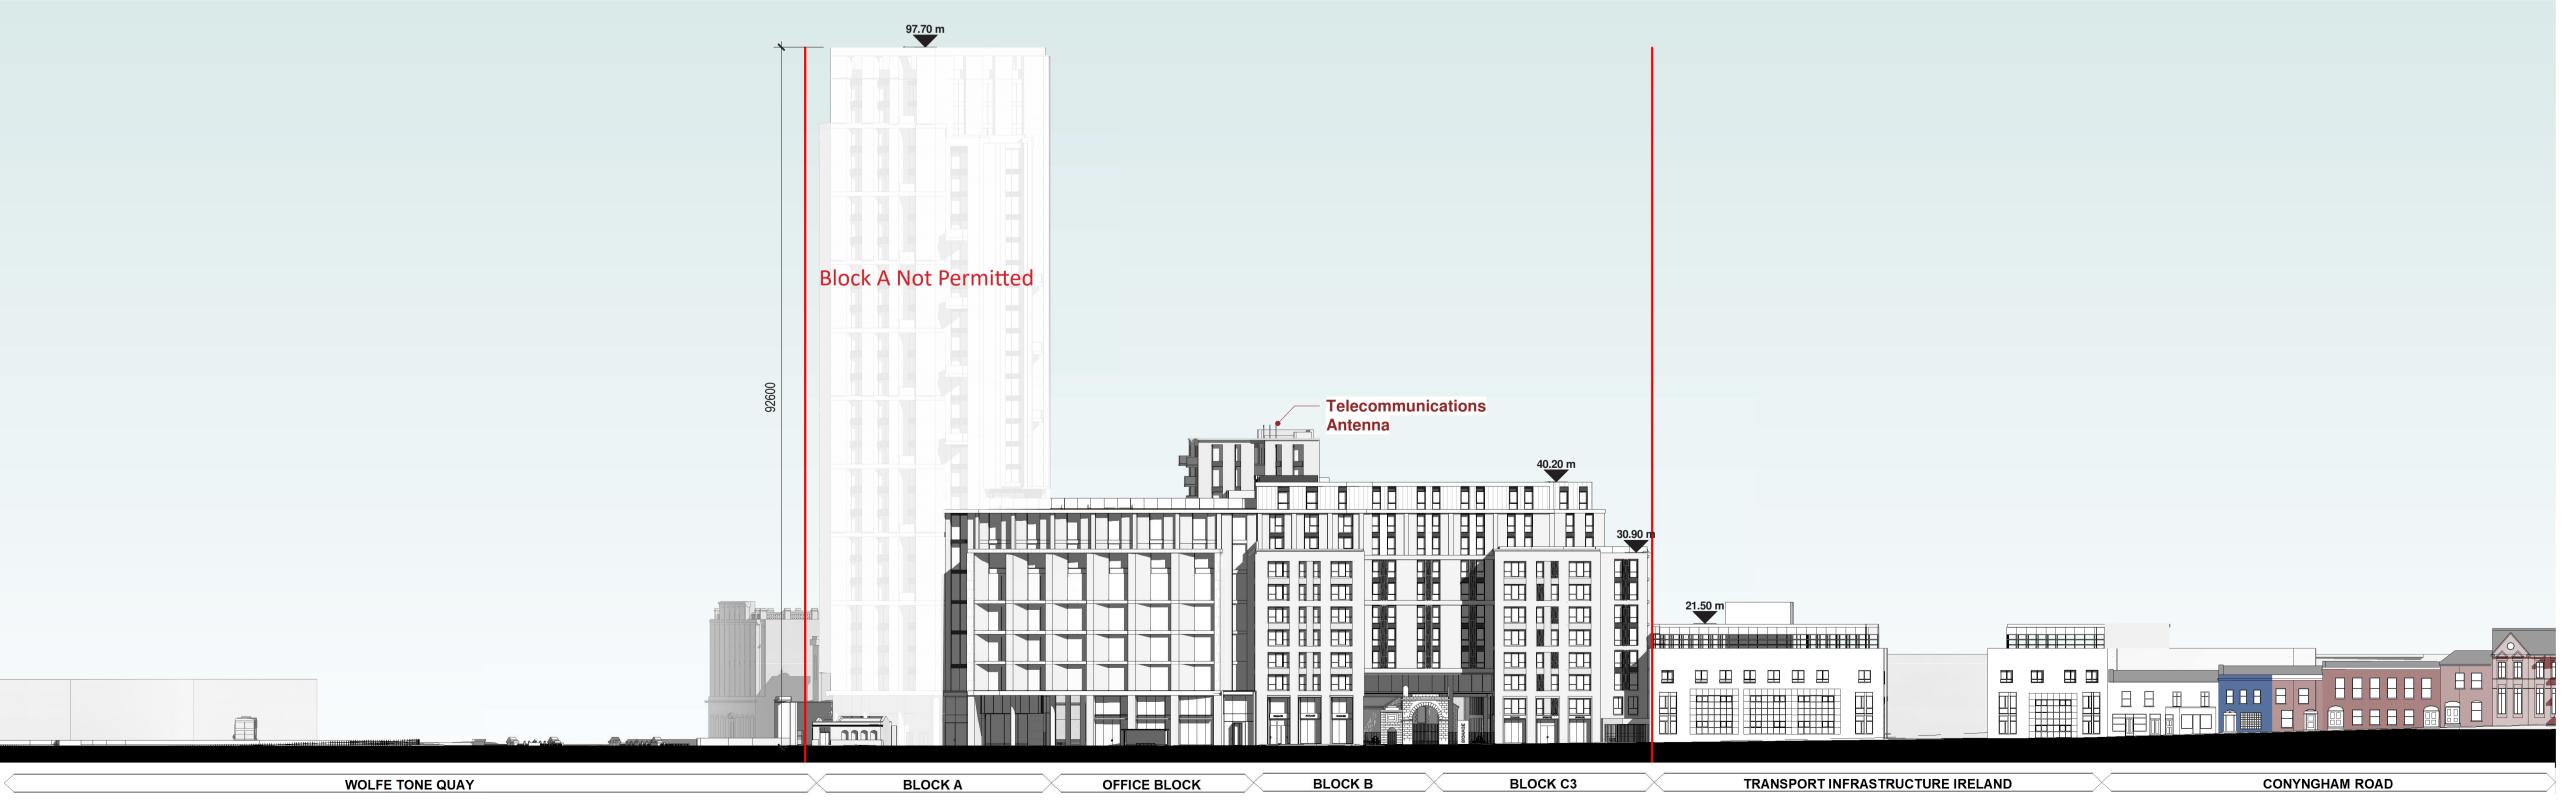

South Elevation - Contiguous Elevation

1:500

SITE

Parkgate St Elevation - Contiguous Elevation

1:500

DO NOT SCALE FROM THIS DRAWING. USE FIGURED DIMENSIONS IN ALL CASES. VERIFY DIMENSIONS ON SITE AND REPORT ANY DISCREPANCIES TO THE ARCHITECTS IMMEDIATELY. THIS DRAWING TO BE READ IN CONJUNCTION WITH THE ARCHITECTS SPECIFICATION. © THIS DRAWING IS COPYRIGHT AND MAY ONLY BE REPRODUCED WITH THE ARCHITECTS PERMISSION.

As permitted under ABP Reg. Ref 306569-20

P02 27/01/20 EOB Full Planning ABP issue
P01 14/06/19 EOB Pre-Planning ABP issue

Rev Date DRN

Description

Reddy Architecture + Urbanism Dartry Mills, Dartry Road
Dublin 6, D06 Y0E3. T: +353 (0)1 4987000 W: www.reddyarchitecture.com E: info@reddyarchitecture.com

## Client Details: Ruirside Developments Ltd.

Project Details: PGATE 42A Parkgate Street, Dublin 8

Drawing Title:
Permitted Contiguous Elevations
ABP Ref. 306569-20

| Job No              | Date     | Scale@A1    |
|---------------------|----------|-------------|
| P18-107D            | 27/01/20 | 1:500       |
| Status              |          | Drawn By:   |
| Planning            |          | M.McGuire   |
| Purpose             |          | Checked By: |
| Planning Permission |          | E.O'Brien   |