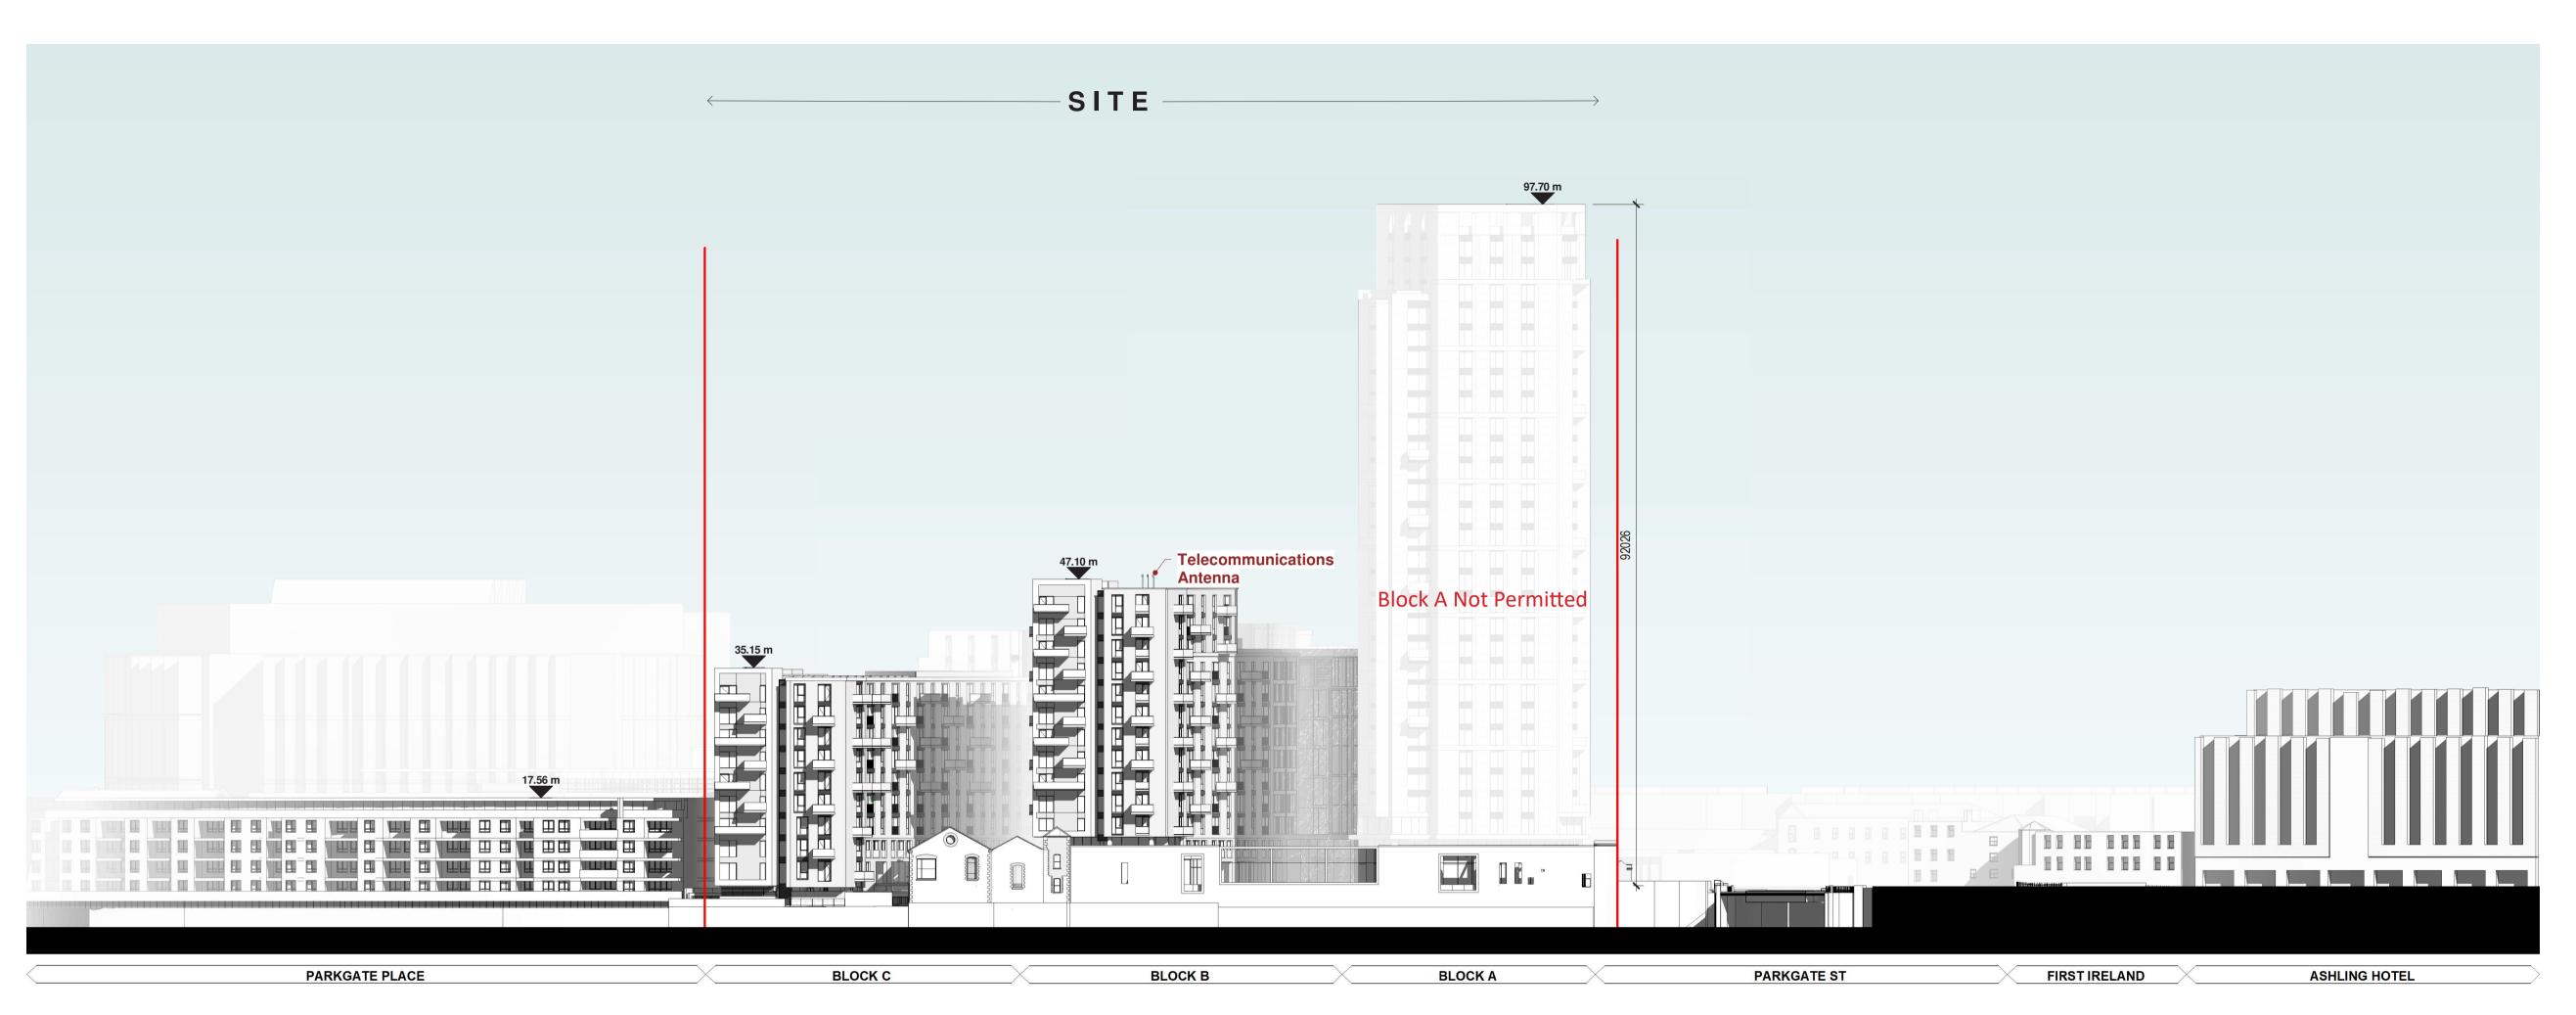

South Elevation - Contiguous Elevation

1:500

SITE

Parkgate St Elevation - Contiguous Elevation

1:500

DO NOT SCALE FROM THIS DRAWING. USE FIGURED DIMENSIONS IN ALL CASES. VERIFY DIMENSIONS ON SITE AND REPORT ANY DISCREPANCIES TO THE ARCHITECTS IMMEDIATELY. THIS DRAWING TO BE READ IN CONJUNCTION WITH THE ARCHITECTS SPECIFICATION. © THIS DRAWING IS COPYRIGHT AND MAY ONLY BE REPRODUCED WITH THE ARCHITECTS PERMISSION.

As permitted under ABP Reg. Ref 306569-20

P02 27/01/20 EOB Full Planning ABP issue
P01 14/06/19 EOB Pre-Planning ABP issue

Rev Date DRN

Description

Reddy Architecture + Urbanism Dartry Mills, Dartry Road
Dublin 6, D06 Y0E3. T: +353 (0)1 4987000 W: www.reddyarchitecture.com E: info@reddyarchitecture.com

## Client Details: Ruirside Developments Ltd.

Project Details: PGATE 42A Parkgate Street, Dublin 8

Drawing Title:
Permitted Contiguous Elevations
ABP Ref. 306569-20

| Job No              | Date     | Scale@A1    |
|---------------------|----------|-------------|
| P18-107D            | 27/01/20 | 1:500       |
| Status              |          | Drawn By:   |
| Planning            |          | M.McGuire   |
| Purpose             |          | Checked By: |
| Planning Permission |          | E.O'Brien   |